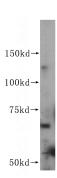

#### **Validations**

Jurkat cells were subjected to SDS PAGE followed by western blot with Catalog No:107755(ACVRL1 antibody) at dilution of 1:400

1X10^6 Jurkat cells were stained with 0.2ug ACVRL1 antibody (Catalog No:107755, red) and control antibody (blue). Fixed with 90% MeOH blocked with 3% BSA (30 min). Alexa Fluor 488-congugated AffiniPure Goat Anti-Rabbit IgG(H+L) with dilution 1:1000.