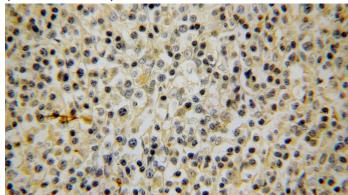

# **ACVRL1 antibody**

Catalog Number: 107755

Immunohistochemical of paraffin-embedded human lymphoma using Catalog No:107755(ACVRL1 antibody) at dilution of 1:50 (under 10x lens)

Immunohistochemical of paraffin-embedded human lymphoma using Catalog No:107755(ACVRL1 antibody) at dilution of 1:50 (under 40x lens)