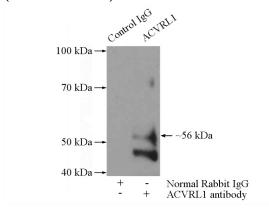

#### **Validations**

Jurkat cells were subjected to SDS PAGE followed by western blot with Catalog No:107755(ACVRL1 antibody) at dilution of 1:400

1X10^6 Jurkat cells were stained with 0.2ug ACVRL1 antibody (Catalog No:107755, red) and control antibody (blue). Fixed with 90% MeOH blocked with 3% BSA (30 min). Alexa Fluor 488-congugated AffiniPure Goat Anti-Rabbit IgG(H+L) with dilution 1:1000.

IP Result of anti-ACVRL1 (IP:Catalog No:107755, 4ug; Detection:Catalog No:107755 1:300) with Jurkat cells lysate 2400ug.