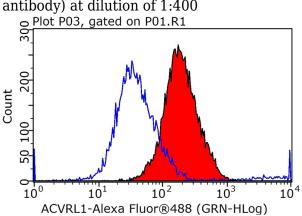

#### **Validations**

Jurkat cells were subjected to SDS PAGE followed by western blot with Catalog No:107755(ACVRL1 antibody) at dilution of 1:400

1X10^6 Jurkat cells were stained with 0.2ug ACVRL1 antibody (Catalog No:107755, red) and control antibody (blue). Fixed with 90% MeOH blocked with 3% BSA (30 min). Alexa Fluor 488-congugated AffiniPure Goat Anti-Rabbit IgG(H+L) with dilution 1:1000.