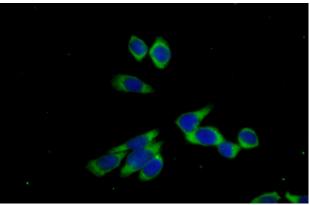

# acid phosphatase, prostate antibody

Catalog Number: 107738

Immunohistochemical of paraffin-embedded human prostate cancer using Catalog No:107738(ACPP antibody) at dilution of 1:50 (under 40x lens)

Immunofluorescent analysis of (-20oc Ethanol) fixed PC-3 cells using Catalog No:107738(ACPP Antibody) at dilution of 1:50 and Alexa Fluor 488-congugated AffiniPure Goat Anti-Rabbit IgG(H+L)