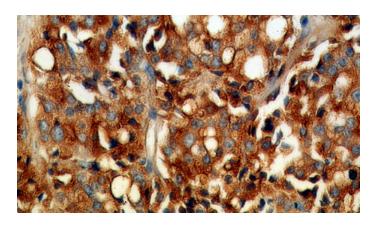

# acid phosphatase, prostate antibody

Catalog Number: 107738

Immunohistochemical of paraffin-embedded human prostate cancer using Catalog No:107738(ACPP antibody) at dilution of 1:50 (under 40x lens)

Immunofluorescent analysis of (-20oc Ethanol) fixed PC-3 cells using Catalog No:107738(ACPP Antibody) at dilution of 1:50 and Alexa Fluor 488-congugated AffiniPure Goat Anti-Rabbit IgG(H+L)