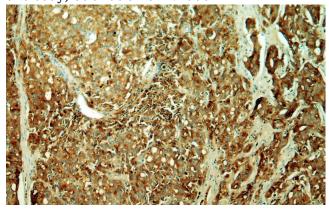

#### **Validations**

PC-3 cells were subjected to SDS PAGE followed by western blot with Catalog No:107738(ACPP antibody) at dilution of 1:1000

Immunohistochemical of paraffin-embedded human prostate cancer using Catalog No:107738(ACPP antibody) at dilution of 1:50 (under 10x lens)