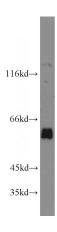

## Antibody description

acid phosphatase, prostate Rabbit Polyclonal antibody. Positive IF detected in PC-3 cells. Positive IHC detected in human prostate cancer tissue, human prostate hyperplasia tissue. Positive WB detected in PC-3 cells, COLO 320 cells, MCF7 cells, mouse lung tissue, mouse testis tissue. Observed molecular weight by Western-blot: 50-60 kDa

#### **Validations**

PC-3 cells were subjected to SDS PAGE followed by western blot with Catalog No:107738(ACPP antibody) at dilution of 1:1000

Immunohistochemical of paraffin-embedded human prostate cancer using Catalog No:107738(ACPP antibody) at dilution of 1:50 (under 10x lens)