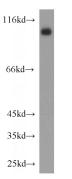

#### Antibody description

ACE2 Rabbit Polyclonal antibody. Positive IP detected in mouse kidney tissue. Positive WB detected in mouse kidney tissue, human skeletal muscle tissue. Observed molecular weight by Western-blot: 90-110 kDa

## Validations

mouse kidney tissue were subjected to SDS PAGE followed by western blot with Catalog No:107736(ACE2 antibody) at dilution of 1:1000

IP Result of anti-ACE2 (IP:Catalog No:107736, 5ug; Detection:Catalog No:107736 1:1000) with mouse kidney tissue lysate 4000ug.