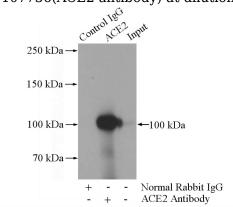

## Validations

mouse kidney tissue were subjected to SDS PAGE followed by western blot with Catalog No:107736(ACE2 antibody) at dilution of 1:1000

IP Result of anti-ACE2 (IP:Catalog No:107736, 5ug; Detection:Catalog No:107736 1:1000) with mouse kidney tissue lysate 4000ug.