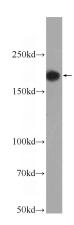

## **ACE antibody**

Catalog Number: 107735

**Product name** 

ACE antibody

**Specificity** 

Human, Mouse; other species not tested.

**Antibody description** 

ACE Rabbit Polyclonal antibody. Positive IP detected in mouse heart tissue. Positive WB detected in mouse heart tissue. Observed molecular weight by Western-blot: 170 kDa

**Dilutions** 

Recommended Dilution:

WB: 1:500-1:5000

IP: 1:500-1:5000 **Validations** 

mouse heart tissue were subjected to SDS PAGE followed by western blot with Catalog No:107735(ACE Antibody) at dilution of 1:1000