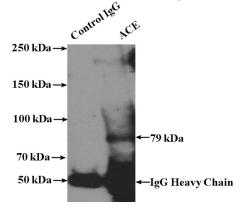

IP Result of anti-ACE (IP:Catalog No:107735, 4ug; Detection:Catalog No:107735 1:1000) with mouse heart tissue lysate 4000ug.