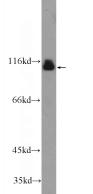

#### Antibody description

ACDP1 Rabbit Polyclonal antibody. Positive WB detected in mouse brain tissue, rat brain tissue. Observed molecular weight by Western-blot: 100-110 kDa

## Validations

mouse brain tissue were subjected to SDS PAGE followed by western blot with Catalog No:107734(CNNM1 Antibody) at dilution of 1:1000