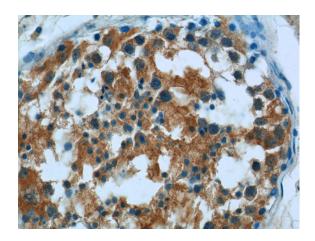

# **ACBD3** antibody

Catalog Number: 107729

Immunohistochemistry of paraffin-embedded human testis tissue slide using Catalog No:107729(ACBD3 Antibody) at dilution of 1:50 (under 40x lens)

Immunofluorescent analysis of (10% Formaldehyde) fixed HeLa cells using Catalog No:107729(ACBD3 Antibody) at dilution of 1:50 and Alexa Fluor 488-congugated AffiniPure Goat Anti-Rabbit IgG(H+L)