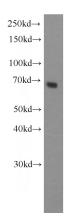

## **Antibody description**

ACBD3 Rabbit Polyclonal antibody. Positive IF detected in HeLa cells. Positive IHC detected in human testis tissue, human brain tissue, human heart tissue, human kidney tissue, human ovary tissue, human placenta tissue, human skin tissue, human spleen tissue. Positive WB detected in HeLa cells, A2780 cells, Jurkat cells, K-562 cells, mouse ovary tissue, mouse testis tissue. Observed molecular weight by Western-blot: 65-70 kDa

#### **Validations**

HeLa cells were subjected to SDS PAGE followed by western blot with Catalog No:107729(ACBD3 antibody) at dilution of 1:1200

Immunohistochemical of paraffin-embedded human testis using Catalog No:107729(ACBD3 antibody) at dilution of 1:100 (under 40x lens)