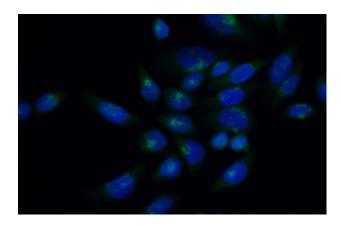

# **ACBD3** antibody

Catalog Number: 107729

Immunohistochemistry of paraffin-embedded human testis tissue slide using Catalog No:107729(ACBD3 Antibody) at dilution of 1:50 (under 40x lens)

Immunofluorescent analysis of (10% Formaldehyde) fixed HeLa cells using Catalog No:107729(ACBD3 Antibody) at dilution of 1:50 and Alexa Fluor 488-congugated AffiniPure Goat Anti-Rabbit IgG(H+L)