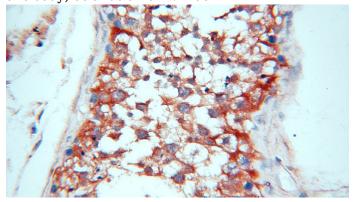

#### **Validations**

HeLa cells were subjected to SDS PAGE followed by western blot with Catalog No:107729(ACBD3 antibody) at dilution of 1:1200

Immunohistochemical of paraffin-embedded human testis using Catalog No:107729(ACBD3 antibody) at dilution of 1:100 (under 40x lens)

# **ACBD3** antibody

Catalog Number: 107729

Immunohistochemistry of paraffin-embedded human testis tissue slide using Catalog No:107729(ACBD3 Antibody) at dilution of 1:50 (under 40x lens)

Immunofluorescent analysis of (10% Formaldehyde) fixed HeLa cells using Catalog No:107729(ACBD3 Antibody) at dilution of 1:50 and Alexa Fluor 488-congugated AffiniPure Goat Anti-Rabbit IgG(H+L)