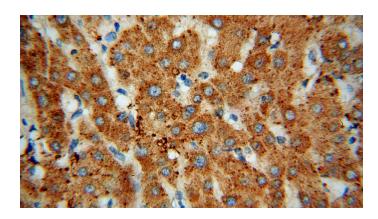

# **ACADVL** antibody

Catalog Number: 107723

Immunohistochemical of paraffin-embedded human liver cancer using Catalog No:107723(ACADVL antibody) at dilution of 1:50 (under 40x lens)

IP Result of anti-ACADVL (IP:Catalog No:107723, 4ug; Detection:Catalog No:107723 1:500) with HeLa cells lysate 2800ug.