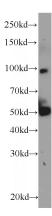

## **Antibody description**

ACADVL Rabbit Polyclonal antibody. Positive IHC detected in human liver cancer tissue. Positive IP detected in HeLa cells. Positive WB detected in mouse liver tissue, HeLa cells, mouse brain tissue. Observed molecular weight by Western-blot: 98 kDa,51 kDa

#### **Validations**

mouse liver tissue were subjected to SDS PAGE followed by western blot with Catalog No:107723(ACADVL antibody) at dilution of 1:500

Immunohistochemical of paraffin-embedded human liver cancer using Catalog No:107723(ACADVL antibody) at dilution of 1:50 (under 10x lens)