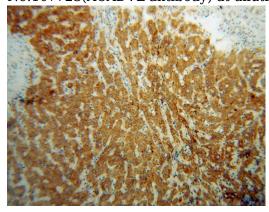

#### **Validations**

mouse liver tissue were subjected to SDS PAGE followed by western blot with Catalog No:107723(ACADVL antibody) at dilution of 1:500

Immunohistochemical of paraffin-embedded human liver cancer using Catalog No:107723(ACADVL antibody) at dilution of 1:50 (under 10x lens)