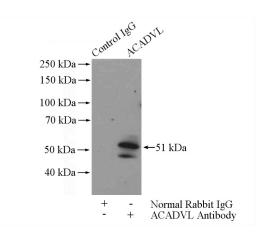

## **Antibody description**

ACADVL Rabbit Polyclonal antibody. Positive IHC detected in human liver cancer tissue. Positive IP detected in HeLa cells. Positive WB detected in mouse liver tissue, HeLa cells, mouse brain tissue. Observed molecular weight by Western-blot: 98 kDa,51 kDa

#### **Validations**

mouse liver tissue were subjected to SDS PAGE followed by western blot with Catalog No:107723(ACADVL antibody) at dilution of 1:500

Immunohistochemical of paraffin-embedded human liver cancer using Catalog No:107723(ACADVL antibody) at dilution of 1:50 (under 10x lens)