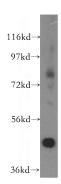

# **Antibody description**

ACADL-Specific Rabbit Polyclonal antibody.
Positive IHC detected in human colon tissue.
Positive WB detected in mouse kidney tissue,
mouse heart tissue, mouse lung tissue. Observed
molecular weight by Western-blot: 48kd

### **Validations**

mouse kidney tissue were subjected to SDS PAGE followed by western blot with Catalog No:107719(ACADL-Specific antibody) at dilution of 1:300

Immunohistochemistry of paraffin-embedded human colon tissue slide using Catalog No:107719(ACADL-Specific Antibody) at dilution of 1:50 (under 10x lens)