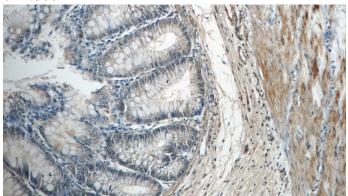

### **Validations**

mouse kidney tissue were subjected to SDS PAGE followed by western blot with Catalog No:107719(ACADL-Specific antibody) at dilution of 1:300

Immunohistochemistry of paraffin-embedded human colon tissue slide using Catalog No:107719(ACADL-Specific Antibody) at dilution of 1:50 (under 10x lens)