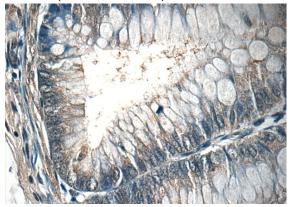

Immunohistochemistry of paraffin-embedded human colon tissue slide using Catalog No:107719(ACADL-Specific Antibody) at dilution of 1:50 (under 40x lens)