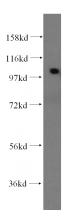

## **Validations**

HeLa cells were subjected to SDS PAGE followed by western blot with Catalog No:107710(ACTN2 antibody) at dilution of 1:400

IP Result of anti-ACTN2 (IP:Catalog No:107710, 4ug; Detection:Catalog No:107710 1:1000) with HeLa cells lysate 1080ug.