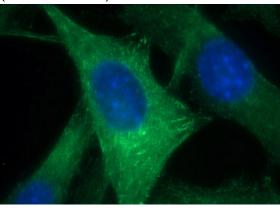

Immunofluorescent analysis of (-20oc Ethanol) fixed NIH/3T3 cells using Catalog No:107710(ACTN2 Antibody) at dilution of 1:50 and Alexa Fluor 488-congugated AffiniPure Goat Anti-Rabbit IgG(H+L)