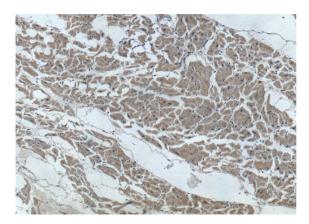

## **ACTN2** antibody

Catalog Number: 107710

Immunohistochemistry of paraffin-embedded human heart tissue slide using Catalog No:107710(ACTN2 Antibody) at dilution of 1:200 (under 10x lens).

Immunohistochemistry of paraffin-embedded human heart tissue slide using Catalog No:107710(ACTN2 Antibody) at dilution of 1:200 (under 40x lens).