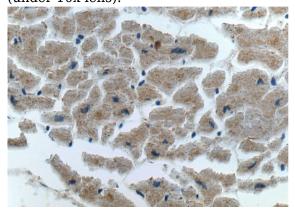

## **ACTN2** antibody

Catalog Number: 107710

Immunohistochemistry of paraffin-embedded human heart tissue slide using Catalog No:107710(ACTN2 Antibody) at dilution of 1:200 (under 10x lens).

Immunohistochemistry of paraffin-embedded human heart tissue slide using Catalog No:107710(ACTN2 Antibody) at dilution of 1:200 (under 40x lens).