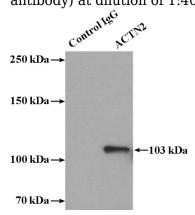

## **Validations**

HeLa cells were subjected to SDS PAGE followed by western blot with Catalog No:107710(ACTN2 antibody) at dilution of 1:400

IP Result of anti-ACTN2 (IP:Catalog No:107710, 4ug; Detection:Catalog No:107710 1:1000) with HeLa cells lysate 1080ug.