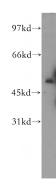

# **Antibody description**

ACP6 Rabbit Polyclonal antibody. Positive WB detected in human liver tissue, mouse liver tissue. Positive IHC detected in human prostate cancer tissue. Observed molecular weight by Westernblot: 49kd

#### **Validations**

human liver tissue were subjected to SDS PAGE followed by western blot with Catalog No:107691(ACP6 antibody) at dilution of 1:300

Immunohistochemical of paraffin-embedded human prostate cancer using Catalog No:107691(ACP6 antibody) at dilution of 1:100 (under 10x lens)