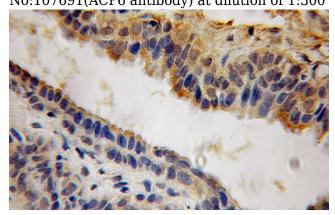

# **Antibody description**

ACP6 Rabbit Polyclonal antibody. Positive WB detected in human liver tissue, mouse liver tissue. Positive IHC detected in human prostate cancer tissue. Observed molecular weight by Westernblot: 49kd

#### **Validations**

human liver tissue were subjected to SDS PAGE followed by western blot with Catalog No:107691(ACP6 antibody) at dilution of 1:300

Immunohistochemical of paraffin-embedded human prostate cancer using Catalog No:107691(ACP6 antibody) at dilution of 1:100 (under 10x lens)