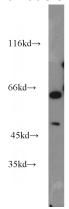

## **ACP2** antibody

Catalog Number: 107689

**Product name** 

ACP2 antibody

**Specificity** 

Human, Mouse, Rat; other species not tested.

**Antibody description** 

ACP2 Rabbit Polyclonal antibody. Positive WB detected in mouse kidney tissue, HepG2 cells, HL-60 cells, mouse brain tissue. Observed molecular weight by Western-blot: 63 kDa,52 kDa

**Dilutions** 

Recommended Dilution:

WB: 1:200-1:2000

**Validations** 

mouse kidney tissue were subjected to SDS PAGE followed by western blot with Catalog No:107689(ACP2 antibody) at dilution of 1:500