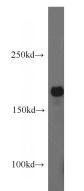

#### Antibody description

ABCB6 Rabbit Polyclonal antibody. Positive WB detected in mouse brain tissue. Observed molecular weight by Western-blot: 170kd

## Validations

mouse brain tissue were subjected to SDS PAGE followed by western blot with Catalog No:107685(ABCB6 antibody) at dilution of 1:500