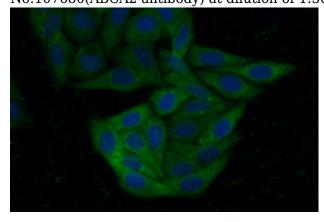

Immunofluorescent analysis of (-20oc Ethanol) fixed HepG2 cells using Catalog No:107680(ABCA2 Antibody) at dilution of 1:50 and Alexa Fluor 488-congugated AffiniPure Goat Anti-Rabbit IgG(H+L)