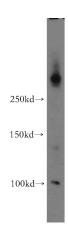

# **Antibody description**

ABCA2 Rabbit Polyclonal antibody. Positive WB detected in mouse thymus tissue, HepG2 cells, L02 cells. Positive IF detected in HepG2 cells. Observed molecular weight by Western-blot: 270 kDa

### **Dilutions**

Recommended Dilution:

WB: 1:200-1:2000

IF: 1:20-1:200 **Validations** 

mouse thymus tissue were subjected to SDS PAGE followed by western blot with Catalog No:107680(ABCA2 antibody) at dilution of 1:500