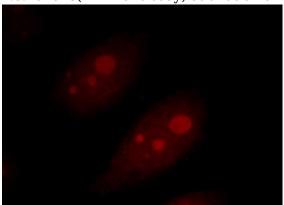

Immunofluorescent analysis of Hela cells, using AATF antibody Catalog No:107678 at 1:25 dilution and Rhodamine-labeled goat anti-rabbit IgG (red).