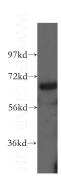

## **AATF antibody**

Catalog Number: 107678

Product name

AATF antibody

**Specificity** 

Human, Mouse, Rat; other species not tested.

**Antibody description** 

AATF Rabbit Polyclonal antibody. Positive IF detected in Hela cells. Positive WB detected in mouse brain tissue. Observed molecular weight by Western-blot: 63kd

**Dilutions** 

Recommended Dilution:

WB: 1:200-1:2000

IF: 1:10-1:100 **Validations** 

mouse brain tissue were subjected to SDS PAGE followed by western blot with Catalog No:107678(AATF antibody) at dilution of 1:800