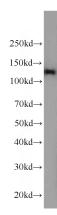

**Dilutions** 

Recommended Dilution:

WB: 1:1000-1:10000

IP: 1:500-1:5000

IHC: 1:20-1:200

**Validations** 

K-562 cells were subjected to SDS PAGE followed by western blot with Catalog No:107675(AARS2 antibody) at dilution of 1:3000