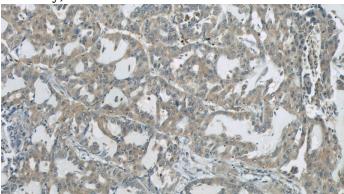

Immunohistochemistry of paraffin-embedded human lung cancer slide using Catalog No:107675(AARS2 Antibody) at dilution of 1:50

Immunohistochemistry of paraffin-embedded human lung cancer slide using Catalog