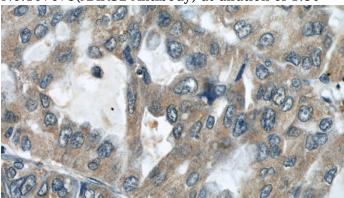

Immunohistochemistry of paraffin-embedded human lung cancer slide using Catalog No:107675(AARS2 Antibody) at dilution of 1:50

Immunohistochemistry of paraffin-embedded human lung cancer slide using Catalog