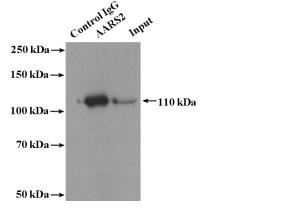

## **AARS2** antibody

Catalog Number: 107675

No:107675(AARS2 Antibody) at dilution of 1:50

IP Result of anti-AARS2 (IP:Catalog No:107675, 4ug; Detection:Catalog No:107675 1:1000) with K-562 cells lysate 3600ug.