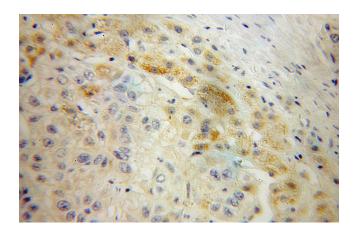

# **Antibody description**

AADAT Rabbit Polyclonal antibody. Positive IHC detected in human liver cancer tissue. Positive WB detected in Transfected HEK-293 cells.

#### **Dilutions**

Recommended Dilution:

WB: 1:200-1:1000

IHC: 1:20-1:200 **Validations** 

Immunohistochemical of paraffin-embedded human liver cancer using Catalog No:107671(AADAT antibody) at dilution of 1:50 (under 25x lens)