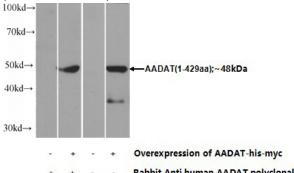

# **Antibody description**

AADAT Rabbit Polyclonal antibody. Positive IHC detected in human liver cancer tissue. Positive WB detected in Transfected HEK-293 cells.

+ + - - Rabbit Anti human AADAT polyclonal antibody
- - + + Mouse Anti his-tag monoclonal antibody

Transfected HEK-293 cells were subjected to SDS PAGE followed by western blot with Catalog No:107671(AADAT Antibody) at dilution of 1:350