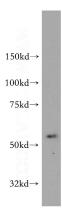

## **Antibody description**

AADACL1 Rabbit Polyclonal antibody. Positive IP detected in COLO 320 cells. Positive WB detected in COLO 320 cells. Positive IHC detected in human brain tissue, human kidney tissue, human lung tissue, human ovary tissue, human skin tissue, human spleen tissue. Observed molecular weight by Western-blot: 55 kDa

#### **Validations**

COLO 320 cells were subjected to SDS PAGE followed by western blot with Catalog No:107670(AADACL1 antibody) at dilution of 1:500

Immunohistochemical of paraffin-embedded human brain using Catalog No:107670(AADACL1 antibody) at dilution of 1:50 (under 10x lens)