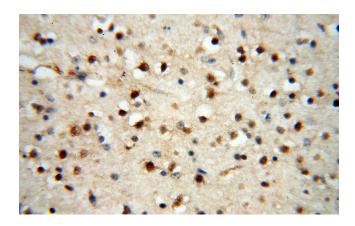

# **AADACL1** antibody

Catalog Number: 107670

Immunohistochemical of paraffin-embedded human brain using Catalog No:107670(AADACL1 antibody) at dilution of 1:50 (under 40x lens)

IP Result of anti-AADACL1 (IP:Catalog No:107670, 4ug; Detection:Catalog No:107670 1:500) with COLO 320 cells lysate 400ug.