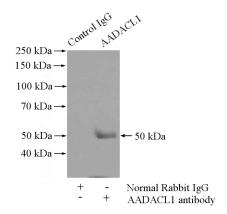

## **Antibody description**

AADACL1 Rabbit Polyclonal antibody. Positive IP detected in COLO 320 cells. Positive WB detected in COLO 320 cells. Positive IHC detected in human brain tissue, human kidney tissue, human lung tissue, human ovary tissue, human skin tissue, human spleen tissue. Observed molecular weight by Western-blot: 55 kDa

#### **Validations**

COLO 320 cells were subjected to SDS PAGE followed by western blot with Catalog No:107670(AADACL1 antibody) at dilution of 1:500

Immunohistochemical of paraffin-embedded human brain using Catalog No:107670(AADACL1 antibody) at dilution of 1:50 (under 10x lens)