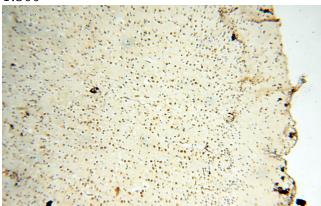

#### **Validations**

COLO 320 cells were subjected to SDS PAGE followed by western blot with Catalog No:107670(AADACL1 antibody) at dilution of 1:500

Immunohistochemical of paraffin-embedded human brain using Catalog No:107670(AADACL1 antibody) at dilution of 1:50 (under 10x lens)