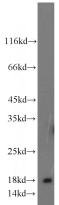

## **A2LD1** antibody

Catalog Number: 107666

**Product name** 

A2LD1 antibody

**Specificity** 

human, mouse, rat; other species not tested.

**Antibody description** 

A2LD1 Rabbit Polyclonal antibody. Positive WB detected in mouse lung tissue, mouse bladder tissue, mouse brain tissue. Observed molecular weight by Western-blot: 17kd

## **Validations**

mouse lung tissue were subjected to SDS PAGE followed by western blot with Catalog No:107666(A2LD1 antibody) at dilution of 1:500