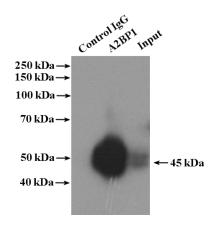

# **Antibody description**

A2BP1 Rabbit Polyclonal antibody. Positive IP detected in mouse brain tissue. Positive IHC detected in mouse brain tissue, human brain tissue. Observed molecular weight by Westernblot: 45-50 kDa

#### **Validations**

IP Result of anti-A2BP1 (IP:Catalog No:107665, 4ug; Detection:Catalog No:107665 1:500) with mouse brain tissue lysate 4000ug.

Immunohistochemistry of paraffin-embedded mouse brain tissue slide using Catalog No:107665(A2BP1 Antibody) at dilution of 1:200 (under 10x lens).