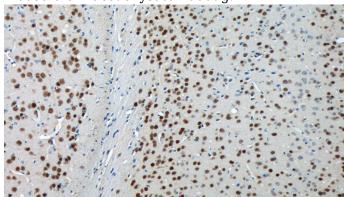

#### **Validations**

IP Result of anti-A2BP1 (IP:Catalog No:107665, 4ug; Detection:Catalog No:107665 1:500) with mouse brain tissue lysate 4000ug.

Immunohistochemistry of paraffin-embedded mouse brain tissue slide using Catalog No:107665(A2BP1 Antibody) at dilution of 1:200 (under 10x lens).