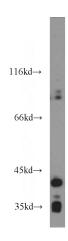

# **Antibody description**

TTF1 Mouse Monoclonal antibody. Positive IHC detected in human lung cancer tissue, human liver cancer tissue. Positive WB detected in Hela cells. Observed molecular weight by Western-blot: 41 kDa

## **Dilutions**

Recommended Dilution:

WB: 1:500-1:5000

IHC: 1:20-1:200 **Validations** 

HeLa cells were subjected to SDS PAGE followed by western blot with Catalog No:107649(NKX2-1 antibody) at dilution of 1:1000