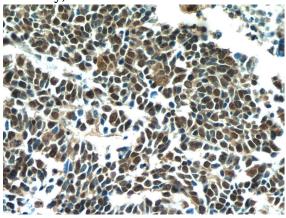

Immunohistochemical of paraffin-embedded human lung cancer using Catalog No:107649(NKX2-1 antibody) at dilution of 1:50 (under 40x lens)