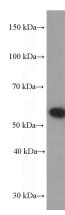

# **Antibody description**

TRAF3 Mouse Monoclonal antibody. Positive WB detected in Raji cells, LPS treated U-937 cells. Positive IF detected in HeLa cells. Observed molecular weight by Western-blot: 55 kDa

### **Dilutions**

Recommended Dilution:

WB: 1:500-1:5000

IF: 1:50-1:500 **Validations** 

Raji cells were subjected to SDS PAGE followed by western blot with Catalog No:107636(TRAF3 Antibody) at dilution of 1:1000