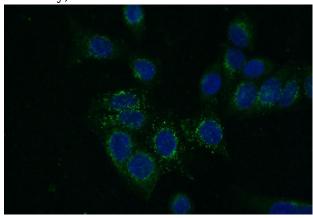

# **Antibody description**

TRAF3 Mouse Monoclonal antibody. Positive WB detected in Raji cells, LPS treated U-937 cells. Positive IF detected in HeLa cells. Observed molecular weight by Western-blot: 55 kDa

Immunofluorescent analysis of (-20oc Ethanol) fixed HeLa cells using Catalog No:107636(TRAF3 Antibody) at dilution of 1:100 and Alexa Fluor 488-congugated AffiniPure Goat Anti-Mouse IgG(H+L)