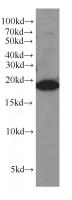

# Antibody description

TMEM70 Mouse Monoclonal antibody. Positive IHC detected in human liver tissue, human pancreas tissue. Positive WB detected in A2780 cells. Observed molecular weight by Western-blot: 18 kDa

# Validations

A2780 cells were subjected to SDS PAGE followed by western blot with Catalog No:107628(TMEM70 antibody) at dilution of 1:500

Immunohistochemical of paraffin-embedded human liver using Catalog No:107628(TMEM70 antibody) at dilution of 1:50 (under 10x lens)