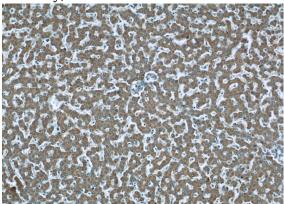

# Validations

A2780 cells were subjected to SDS PAGE followed by western blot with Catalog No:107628(TMEM70 antibody) at dilution of 1:500

Immunohistochemical of paraffin-embedded human liver using Catalog No:107628(TMEM70 antibody) at dilution of 1:50 (under 10x lens)