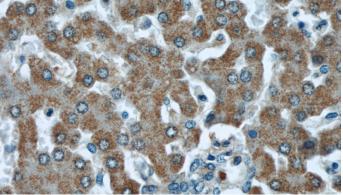

Immunohistochemical of paraffin-embedded human liver using Catalog No:107628(TMEM70 antibody) at dilution of 1:50 (under 40x lens)