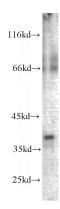

## **Antibody description**

Synaptophysin Mouse Monoclonal antibody. Positive WB detected in Human brain. Positive IF detected in PC-12 cells. Observed molecular weight by Western-blot: 38kd

#### **Validations**

human brain tissue were subjected to SDS PAGE followed by western blot with Catalog No:107614(SYP antibody) at dilution of 1:500

Immunofluorescent analysis of PC-12 cells using Catalog No:107614(Synaptophysin; SYP Antibody) at dilution of 1:25 and Alexa Fluor 488-congugated AffiniPure Goat Anti-Mouse IgG(H+L)