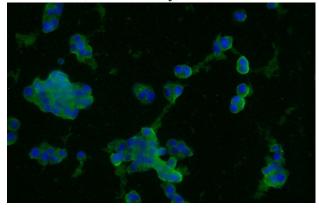

## **Antibody description**

Synaptophysin Mouse Monoclonal antibody. Positive WB detected in Human brain. Positive IF detected in PC-12 cells. Observed molecular weight by Western-blot: 38kd

#### **Validations**

human brain tissue were subjected to SDS PAGE followed by western blot with Catalog No:107614(SYP antibody) at dilution of 1:500

Immunofluorescent analysis of PC-12 cells using Catalog No:107614(Synaptophysin; SYP Antibody) at dilution of 1:25 and Alexa Fluor 488-congugated AffiniPure Goat Anti-Mouse IgG(H+L)