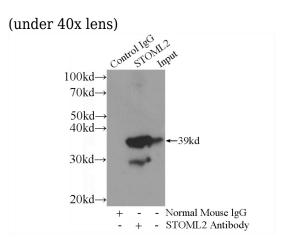

# STOML2 antibody

Catalog Number: 107610

Immunohistochemical of paraffin-embedded human endometrial cancer using Catalog No:107610(STOML2 antibody) at dilution of 1:100

IP Result of anti-STOML2 (IP:Catalog No:107610, 4ug; Detection:Catalog No:107610 1:1000) with mouse brain tissue lysate 4000ug.