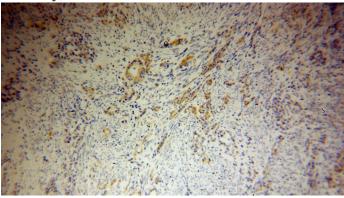

# Validations

HepG2 cells were subjected to SDS PAGE followed by western blot with Catalog No:107610(STOML2 antibody) at dilution of 1:1000

Immunohistochemical of paraffin-embedded human endometrial cancer using Catalog No:107610(STOML2 antibody) at dilution of 1:100 (under 10x lens)

# STOML2 antibody

Catalog Number: 107610

Immunohistochemical of paraffin-embedded human endometrial cancer using Catalog No:107610(STOML2 antibody) at dilution of 1:100

IP Result of anti-STOML2 (IP:Catalog No:107610, 4ug; Detection:Catalog No:107610 1:1000) with mouse brain tissue lysate 4000ug.