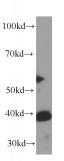

### **Antibody description**

STOML2 Mouse Monoclonal antibody. Positive IHC detected in human endometrial cancer tissue, human lung cancer tissue. Positive WB detected in HepG2 cells, human heart tissue. Positive IP detected in mouse brain tissue. Observed molecular weight by Western-blot: 39kd

# Validations

HepG2 cells were subjected to SDS PAGE followed by western blot with Catalog No:107610(STOML2 antibody) at dilution of 1:1000

Immunohistochemical of paraffin-embedded human endometrial cancer using Catalog No:107610(STOML2 antibody) at dilution of 1:100 (under 10x lens)