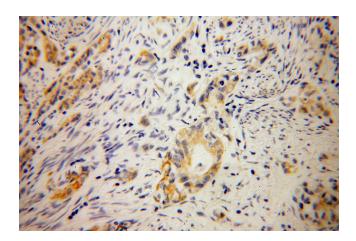

# Validations

HepG2 cells were subjected to SDS PAGE followed by western blot with Catalog No:107610(STOML2 antibody) at dilution of 1:1000

Immunohistochemical of paraffin-embedded human endometrial cancer using Catalog No:107610(STOML2 antibody) at dilution of 1:100 (under 10x lens)

# STOML2 antibody

Catalog Number: 107610

Immunohistochemical of paraffin-embedded human endometrial cancer using Catalog No:107610(STOML2 antibody) at dilution of 1:100

IP Result of anti-STOML2 (IP:Catalog No:107610, 4ug; Detection:Catalog No:107610 1:1000) with mouse brain tissue lysate 4000ug.