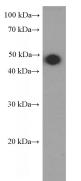

## **Antibody description**

SMYD3 Mouse Monoclonal antibody. Positive WB detected in A431 cells, COLO 320 cells, HEK-293 cells, MCF-7 cells. Observed molecular weight by Western-blot: 49 kDa

# Validations

A431 cells were subjected to SDS PAGE followed by western blot with Catalog No:107596(SMYD3 Antibody) at dilution of 1:1000