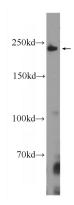

## **SMMHC** antibody

Catalog Number: 107592

Product name

SMMHC antibody

**Specificity** 

Human; other species not tested.

**Antibody description** 

SMMHC Mouse Monoclonal antibody. Positive WB detected in HeLa cells. Observed molecular weight by Western-blot: 220-230 kDa

## **Validations**

HeLa cells were subjected to SDS PAGE followed by western blot with Catalog No:107592(MYH11 Antibody) at dilution of 1:1000