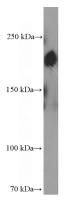

## **ZEB1** antibody

Catalog Number: 107548

**Product name** 

ZEB1 antibody

**Specificity** 

Human; other species not tested.

**Antibody description** 

ZEB1 Mouse Monoclonal antibody. Positive WB detected in HeLa cells, Jurkat cells. Observed molecular weight by Western-blot: 190-200 kDa

## **Validations**

HeLa cells were subjected to SDS PAGE followed by western blot with Catalog No:107548(ZEB1 Antibody) at dilution of 1:1000