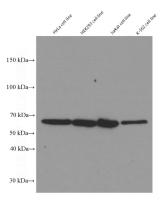

## Western blot of YY1 in various human cell lines with Catalog No:117348 at dilution of 1:50000.

Western blot of YY1 in rat (C6 and ROS1728) and mouse(NIH3T3 and Raw264.7) cell lines with Catalog No:117348 at dilution of 1:50000.