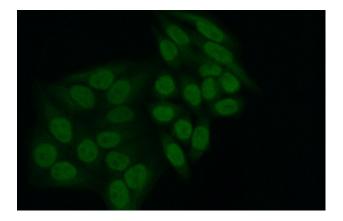

## YY1 antibody

Catalog Number: 107545

Immunofluorescent analysis of (10% Formaldehyde) fixed HepG2 cells using Catalog No:117348(YY1 Antibody) at dilution of 1:400 and Alexa Fluor 488-congugated AffiniPure Goat Anti-Mouse IgG(H+L)