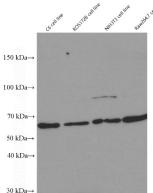

## Western blot of YY1 in various human cell lines with Catalog No:117348 at dilution of 1:50000.

Western blot of YY1 in rat (C6 and ROS1728) and mouse(NIH3T3 and Raw264.7) cell lines with Catalog No:117348 at dilution of 1:50000.