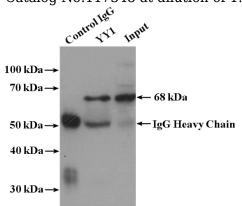

IP Result of anti-YY1 (IP:Catalog No:117348, 5ug; Detection:Catalog No:117348 1:1000) with NIH/3T3 cells lysate 4000ug.