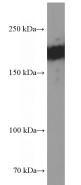

## Antibody description

SETDB1 Mouse Monoclonal antibody. Positive WB detected in human heart tissue, HEK-293 cells. Observed molecular weight by Western-blot: 170-180

## Validations

human heart tissue were subjected to SDS PAGE followed by western blot with Catalog No:107530(SETDB1 Antibody) at dilution of 1:8000