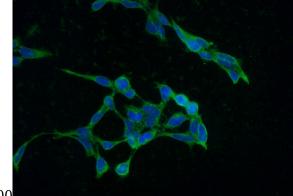

# HEK-293 cells were subjected to SDS PAGE followed by western blot with Catalog No:107527(SERPINE2 Antibody) at dilution of

1:2000

Immunofluorescent analysis of (-20oc Ethanol) fixed HEK-293 cells using Catalog No:107527(SERPINE2 Antibody) at dilution of 1:50 and Alexa Fluor 488-congugated AffiniPure Goat Anti-Mouse IgG(H+L)