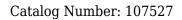

#### **Antibody description**

SERPINE2 Mouse Monoclonal antibody. Positive WB detected in HEK-293 cells. Positive IF detected in HEK-293 cells. Observed molecular weight by Western-blot: 44 kDa

# HEK-293 cells were subjected to SDS PAGE followed by western blot with Catalog No:107527(SERPINE2 Antibody) at dilution of

1:2000

Immunofluorescent analysis of (-20oc Ethanol) fixed HEK-293 cells using Catalog No:107527(SERPINE2 Antibody) at dilution of 1:50 and Alexa Fluor 488-congugated AffiniPure Goat Anti-Mouse IgG(H+L)