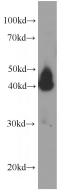

# HEK-293 cells were subjected to SDS PAGE followed by western blot with Catalog No:107527(SERPINE2 Antibody) at dilution of

1:2000

Immunofluorescent analysis of (-20oc Ethanol) fixed HEK-293 cells using Catalog No:107527(SERPINE2 Antibody) at dilution of 1:50 and Alexa Fluor 488-congugated AffiniPure Goat Anti-Mouse IgG(H+L)