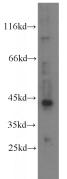

#### **Antibody description**

RXRA Mouse Monoclonal antibody. Positive WB detected in Hela cells. Observed molecular weight by Western-blot: 44 kDa

# Validations

HeLa cells were subjected to SDS PAGE followed by western blot with Catalog No:107514(RXRA antibody) at dilution of 1:100