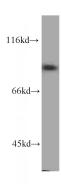

#### **Validations**

K-562 cells were subjected to SDS PAGE followed by western blot with Catalog No:107512(RRM1 antibody) at dilution of 1:1000

Immunohistochemical of paraffin-embedded human lung cancer using Catalog No:107512(RRM1 antibody) at dilution of 1:100 (under 10x lens)