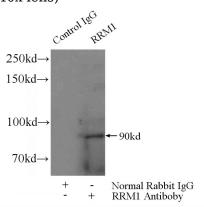

# RRM1 antibody

Catalog Number: 107512

Immunohistochemical of paraffin-embedded human lung cancer using Catalog No:107512(RRM1 antibody) at dilution of 1:100 (under 40x lens)

IP Result of anti-RRM1 (IP:Catalog No:107512, 5ug; Detection:Catalog No:107512 1:1000) with K-562 cells lysate 3440ug.