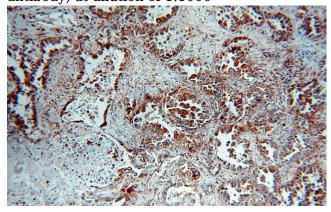

#### **Validations**

K-562 cells were subjected to SDS PAGE followed by western blot with Catalog No:107512(RRM1 antibody) at dilution of 1:1000

Immunohistochemical of paraffin-embedded human lung cancer using Catalog No:107512(RRM1 antibody) at dilution of 1:100 (under 10x lens)