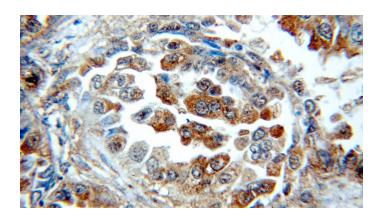

# RRM1 antibody

Catalog Number: 107512

Immunohistochemical of paraffin-embedded human lung cancer using Catalog No:107512(RRM1 antibody) at dilution of 1:100 (under 40x lens)

IP Result of anti-RRM1 (IP:Catalog No:107512, 5ug; Detection:Catalog No:107512 1:1000) with K-562 cells lysate 3440ug.