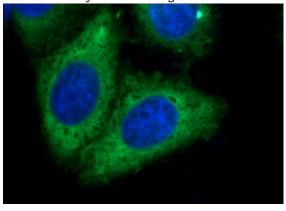

Immunofluorescent analysis of HepG2 cells using Catalog No:107512(RRM1 Antibody) at dilution of 1:50 and Alexa Fluor 488-congugated AffiniPure Goat Anti-Mouse IgG(H+L)