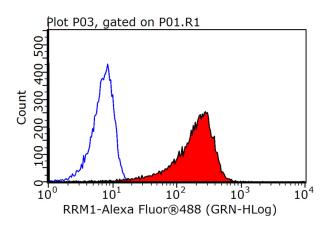

1X10<sup>6</sup> HepG2 cells were stained with .2ug RRM1 antibody (Catalog No:107511, red) and control antibody (blue). Fixed with 90% MeOH blocked with 3% BSA (30 min). Alexa Fluor 488congugated AffiniPure Goat Anti-Mouse IgG(H+L) with dilution 1:1000.