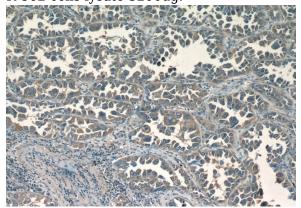

# **RRM1** antibody

Catalog Number: 107511

Immunohistochemistry of paraffin-embedded human lung cancer tissue slide using Catalog No:107511(RRM1 Antibody) at dilution of 1:50

Immunohistochemistry of paraffin-embedded human lung cancer tissue slide using Catalog No:107511(RRM1 Antibody) at dilution of 1:50