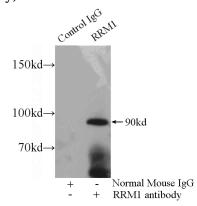

## Antibody description

RRM1 Mouse Monoclonal antibody. Positive FC detected in HepG2 cells. Positive IHC detected in human lung cancer tissue, human breast cancer tissue, human cervical cancer tissue, human ovary tumor tissue. Positive IP detected in K-562 cells. Positive WB detected in K-562 cells. Observed molecular weight by Western-blot: 90 kDa

## Validations

K-562 cells were subjected to SDS PAGE followed by western blot with Catalog No:107511(RRM1 antibody) at dilution of 1:500

IP Result of anti-RRM1 (IP:Catalog No:107511, 5ug; Detection:Catalog No:107511 1:1000) with K-562 cells lysate 3200ug.