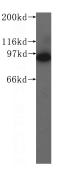

## Validations

K-562 cells were subjected to SDS PAGE followed by western blot with Catalog No:107511(RRM1 antibody) at dilution of 1:500

IP Result of anti-RRM1 (IP:Catalog No:107511, 5ug; Detection:Catalog No:107511 1:1000) with K-562 cells lysate 3200ug.