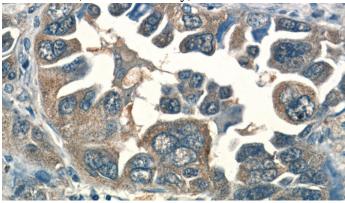

# **RRM1** antibody

Catalog Number: 107511

Immunohistochemistry of paraffin-embedded human lung cancer tissue slide using Catalog No:107511(RRM1 Antibody) at dilution of 1:50

Immunohistochemistry of paraffin-embedded human lung cancer tissue slide using Catalog No:107511(RRM1 Antibody) at dilution of 1:50