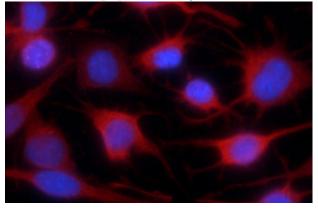

## **Antibody description**

RISC Mouse Monoclonal antibody. Positive WB detected in human testis tissue, human heart tissue, MCF7 cells. Positive IF detected in C6 cells. Observed molecular weight by Western-blot: 35-40kd/50-60kd

#### human testis tissue were subjected to SDS PAGE followed by western blot with Catalog No:107506(Scpep1 antibody) at dilution of 1:1000

Immunofluorescent analysis of C6 cells using Catalog No:107506(Scpep1 Antibody) at dilution of 1:25 and Rhodamine-Goat anti-Mouse IgG