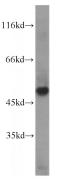

## **Antibody description**

RISC Mouse Monoclonal antibody. Positive WB detected in human testis tissue, human heart tissue, MCF7 cells. Positive IF detected in C6 cells. Observed molecular weight by Western-blot: 35-40kd/50-60kd

#### human testis tissue were subjected to SDS PAGE followed by western blot with Catalog No:107506(Scpep1 antibody) at dilution of 1:1000

Immunofluorescent analysis of C6 cells using Catalog No:107506(Scpep1 Antibody) at dilution of 1:25 and Rhodamine-Goat anti-Mouse IgG