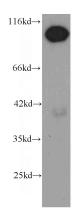

**Dilutions** 

Recommended Dilution:

WB: 1:500-1:5000

IP: 1:200-1:2000

IF: 1:10-1:100

**Validations** 

HeLa cells were subjected to SDS PAGE followed by western blot with Catalog No:107500(RBM15 antibody) at dilution of 1:1000