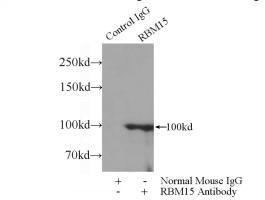

Immunofluorescent analysis of Hela cells, using RBM15 antibody Catalog No: at 1:25 dilution and Rhodamine-labeled goat anti-mouse IgG (red).

IP Result of anti-RBM15 (IP:Catalog No:107500, 3ug; Detection:Catalog No:107500 1:500) with

## $RBM15\ antibody$

Catalog Number: 107500

HEK-293 cells lysate 1800ug.