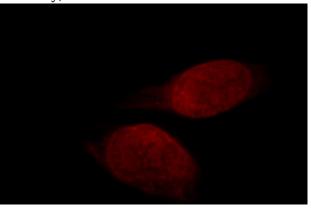

Immunofluorescent analysis of Hela cells, using RBM15 antibody Catalog No: at 1:25 dilution and Rhodamine-labeled goat anti-mouse IgG (red).

IP Result of anti-RBM15 (IP:Catalog No:107500, 3ug; Detection:Catalog No:107500 1:500) with