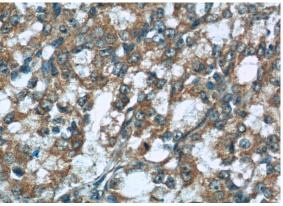

#### Validations

PC-3 cells were subjected to SDS PAGE followed by western blot with Catalog No:107493(RABEP2 antibody) at dilution of 1:300

Immunohistochemistry of paraffin-embedded human prostate cancer tissue slide using Catalog No:107493(RABEP2 Antibody) at dilution of 1:50 (under 10x lens)

## **RABEP2** antibody

Catalog Number: 107493

No:107493(RABEP2 Antibody) at dilution of 1:50

(under 40x lens)