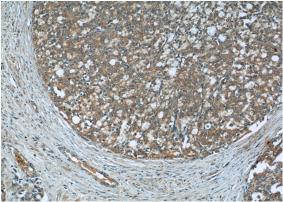

#### Validations

PC-3 cells were subjected to SDS PAGE followed by western blot with Catalog No:107493(RABEP2 antibody) at dilution of 1:300

Immunohistochemistry of paraffin-embedded human prostate cancer tissue slide using Catalog No:107493(RABEP2 Antibody) at dilution of 1:50 (under 10x lens)

Immunohistochemistry of paraffin-embedded human prostate cancer tissue slide using Catalog