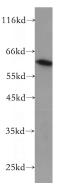

#### Antibody description

RABEP2 Mouse Monoclonal antibody. Positive WB detected in PC-3 cells. Positive IHC detected in human prostate cancer tissue, human breast cancer tissue. Observed molecular weight by Western-blot: 62kd

#### Validations

PC-3 cells were subjected to SDS PAGE followed by western blot with Catalog No:107493(RABEP2 antibody) at dilution of 1:300

Immunohistochemistry of paraffin-embedded human prostate cancer tissue slide using Catalog No:107493(RABEP2 Antibody) at dilution of 1:50 (under 10x lens)