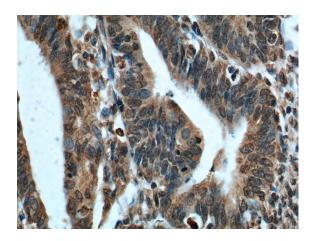

# **PTEN** antibody

Catalog Number: 107490

Immunohistochemistry of paraffin-embedded human endometrial cancer tissue slide using Catalog No:107490(PTEN Antibody) at dilution of 1:200 (under 40x lens). heat mediated antigen

retrieved with Tris-EDTA buffer(pH9).

Immunofluorescent analysis of HepG2 cells using Catalog No:107490(PTEN Antibody) at dilution of 1:50 and Alexa Fluor 488-congugated AffiniPure Goat Anti-Mouse IgG(H+L)