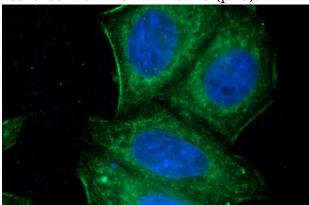

retrieved with Tris-EDTA buffer(pH9).

Immunofluorescent analysis of HepG2 cells using Catalog No:107490(PTEN Antibody) at dilution of 1:50 and Alexa Fluor 488-congugated AffiniPure Goat Anti-Mouse IgG(H+L)