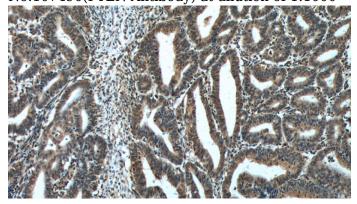

#### **Validations**

DU 145 cells were subjected to SDS PAGE followed by western blot with Catalog No:107490(PTEN Antibody) at dilution of 1:1000

Immunohistochemistry of paraffin-embedded human endometrial cancer tissue slide using Catalog No:107490(PTEN Antibody) at dilution of 1:200 (under 10x lens). heat mediated antigen retrieved with Tris-EDTA buffer(pH9).