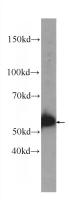

# **Antibody description**

PTEN Mouse Monoclonal antibody. Positive IF detected in HepG2 cells. Positive IHC detected in human endometrial cancer tissue, human breast cancer tissue, human breast hyperplasia tissue, human prostate hyperplasia tissue. Positive WB detected in DU 145 cells, fetal human brain tissue, HeLa cells, RAW 264.7 cells. Observed molecular weight by Western-blot: 55 kDa

#### **Validations**

DU 145 cells were subjected to SDS PAGE followed by western blot with Catalog No:107490(PTEN Antibody) at dilution of 1:1000

Immunohistochemistry of paraffin-embedded human endometrial cancer tissue slide using Catalog No:107490(PTEN Antibody) at dilution of 1:200 (under 10x lens). heat mediated antigen retrieved with Tris-EDTA buffer(pH9).