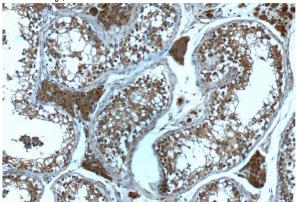

Immunohistochemistry of paraffin-embedded human testis tissue slide using Catalog No:107489(PSMD4 Antibody) at dilution of 1:200 (under 10x lens)

Immunohistochemistry of paraffin-embedded