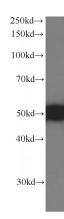

## **PSMD4** antibody

Catalog Number: 107489

**Product name** 

PSMD4 antibody

**Specificity** 

Human; other species not tested.

**Antibody description** 

PSMD4 Mouse Monoclonal antibody. Positive IF detected in HeLa cells. Positive IHC detected in human testis tissue. Positive WB detected in HeLa cells. Observed molecular weight by Western-blot: 50 kDa

**Dilutions** 

Recommended Dilution:

WB: 1:500-1:5000

IHC: 1:20-1:200

IF: 1:20-1:200

**Validations** 

HeLa cells were subjected to SDS PAGE followed by western blot with Catalog No:107489(PSMD4 Antibody) at dilution of 1:1000