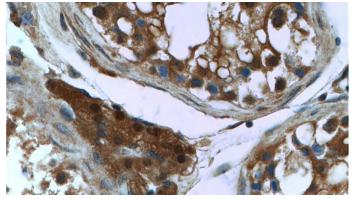

Immunohistochemistry of paraffin-embedded human testis tissue slide using Catalog No:107489(PSMD4 Antibody) at dilution of 1:200 (under 10x lens)

Immunohistochemistry of paraffin-embedded

## **PSMD4** antibody

Catalog Number: 107489

human testis tissue slide using Catalog No:107489(PSMD4 Antibody) at dilution of 1:200 (under 40x lens)

Immunofluorescent analysis of HeLa cells using Catalog No:107489(PSMD4 Antibody) at dilution of 1:50 and Alexa Fluor 488-congugated AffiniPure Goat Anti-Mouse IgG(H+L)