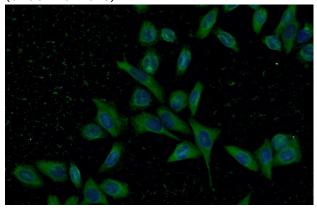

## **PSMD4** antibody

Catalog Number: 107489

human testis tissue slide using Catalog No:107489(PSMD4 Antibody) at dilution of 1:200 (under 40x lens)

Immunofluorescent analysis of HeLa cells using Catalog No:107489(PSMD4 Antibody) at dilution of 1:50 and Alexa Fluor 488-congugated AffiniPure Goat Anti-Mouse IgG(H+L)