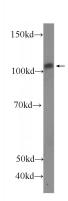

**Dilutions** 

Recommended Dilution:

WB: 1:200-1:2000

IP: 1:200-1:2000

IHC: 1:20-1:200

**Validations** 

Jurkat cells were subjected to SDS PAGE followed by western blot with Catalog No:107488(SELP Antibody) at dilution of 1:500