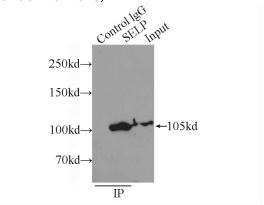

## P-selectin antibody

Catalog Number: 107488

human spleen tissue slide using Catalog No:107488(SELP Antibody) at dilution of 1:50 (under 40x lens)

IP Result of anti-SELP (IP:Catalog No:107488, 5ug; Detection:Catalog No:107488 1:600) with K-562 cells lysate 1760ug.