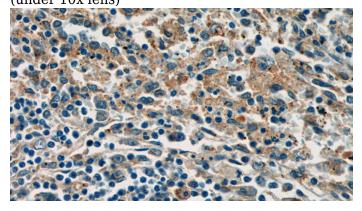

Immunohistochemistry of paraffin-embedded human spleen tissue slide using Catalog No:107488(SELP Antibody) at dilution of 1:50 (under 10x lens)

Immunohistochemistry of paraffin-embedded

## P-selectin antibody

Catalog Number: 107488

human spleen tissue slide using Catalog No:107488(SELP Antibody) at dilution of 1:50 (under 40x lens)

IP Result of anti-SELP (IP:Catalog No:107488, 5ug; Detection:Catalog No:107488 1:600) with K-562 cells lysate 1760ug.