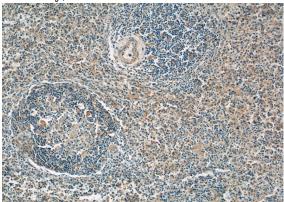

Immunohistochemistry of paraffin-embedded human spleen tissue slide using Catalog No:107488(SELP Antibody) at dilution of 1:50 (under 10x lens)

Immunohistochemistry of paraffin-embedded