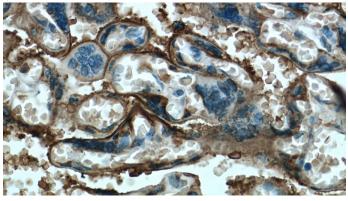

Immunohistochemistry of paraffin-embedded human placenta tissue slide using Catalog No:107476(ALPP Antibody) at dilution of 1:100

# **PLAP** antibody

Catalog Number: 107476

(under 40x lens)