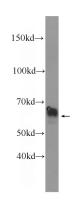

# **Antibody description**

PLAP Mouse Monoclonal antibody. Positive WB detected in HepG2 cells, human placenta tissue. Positive IHC detected in human placenta tissue. Observed molecular weight by Western-blot: 66 kDa

#### **Validations**

HepG2 cells were subjected to SDS PAGE followed by western blot with Catalog No:107476(ALPP Antibody) at dilution of 1:1000

Immunohistochemistry of paraffin-embedded human placenta tissue slide using Catalog No:107476(ALPP Antibody) at dilution of 1:100 (under 10x lens)