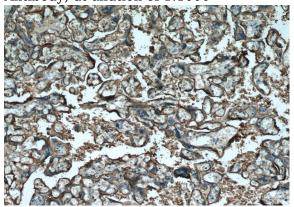

#### **Validations**

HepG2 cells were subjected to SDS PAGE followed by western blot with Catalog No:107476(ALPP Antibody) at dilution of 1:1000

Immunohistochemistry of paraffin-embedded human placenta tissue slide using Catalog No:107476(ALPP Antibody) at dilution of 1:100 (under 10x lens)

Immunohistochemistry of paraffin-embedded human placenta tissue slide using Catalog No:107476(ALPP Antibody) at dilution of 1:100