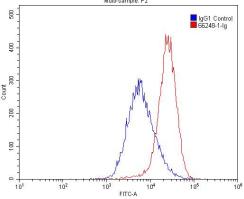

Immunofluorescent analysis of (10% Formaldehyde) fixed HeLa cells using Catalog No:107462(PD-L1/CD274 Antibody) at dilution of 1:300 and Alexa Fluor 488-congugated AffiniPure Goat Anti-Mouse IgG(H+L)

1X10<sup>6</sup> Raji cells were stained with 0.2ug PD-L1/CD274 antibody (Catalog No:107462, red) and control antibody (blue). Fixed with 4% PFA blocked with 3% BSA (30 min). Alexa Fluor 488congugated AffiniPure Goat Anti-Mouse IgG(H+L) with dilution 1:1500.