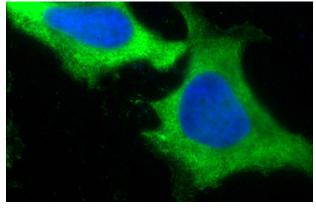

Immunofluorescent analysis of (10% Formaldehyde) fixed HeLa cells using Catalog No:107462(PD-L1/CD274 Antibody) at dilution of 1:300 and Alexa Fluor 488-congugated AffiniPure Goat Anti-Mouse IgG(H+L)

1X10<sup>6</sup> Raji cells were stained with 0.2ug PD-L1/CD274 antibody (Catalog No:107462, red) and control antibody (blue). Fixed with 4% PFA blocked with 3% BSA (30 min). Alexa Fluor 488congugated AffiniPure Goat Anti-Mouse IgG(H+L) with dilution 1:1500.