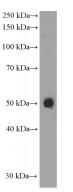

#### Antibody description

PD-L1/CD274 Mouse Monoclonal antibody. Positive IHC detected in human tonsillitis tissue, human heart tissue, human lung cancer tissue, human placenta tissue. Positive IF detected in HeLa cells. Positive FC detected in Raji cells. Positive WB detected in human skeletal muscle tissue, human placenta tissue, pig lung tissue, RAW 264.7 cells. Observed molecular weight by Western-blot: 50 kDa

## Validations

human skeletal muscle tissue were subjected to SDS PAGE followed by western blot with (PD-L1/CD274 Antibody) at dilution of 1:1000

Immunohistochemistry of paraffin-embedded human tonsillitis tissue slide using (PD-L1/CD274 Antibody) at dilution of 1:500 (under 10x lens). heat mediated antigen retrieved with Tris-EDTA buffer(pH9).