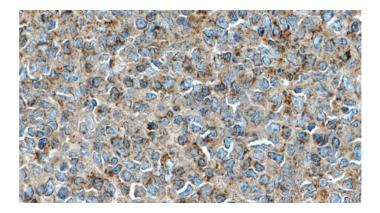

# PD-L1/CD274 antibody

Catalog Number: 107462

Immunohistochemistry of paraffin-embedded human tonsillitis tissue slide using (PD-L1/CD274 Antibody) at dilution of 1:500 (under 40x lens). heat mediated antigen retrieved with Tris-EDTA buffer(pH9).