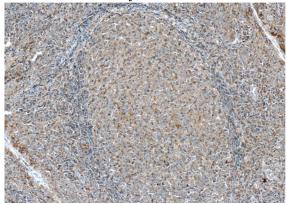

## Validations

human skeletal muscle tissue were subjected to SDS PAGE followed by western blot with (PD-L1/CD274 Antibody) at dilution of 1:1000

Immunohistochemistry of paraffin-embedded human tonsillitis tissue slide using (PD-L1/CD274 Antibody) at dilution of 1:500 (under 10x lens). heat mediated antigen retrieved with Tris-EDTA buffer(pH9).