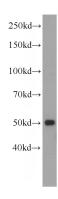

## **PAX1-Specific antibody**

Catalog Number: 107452

**Product name** 

PAX1-Specific antibody

**Specificity** 

Human, Mouse; other species not tested.

**Antibody description** 

PAX1-Specific Mouse Monoclonal antibody. Positive WB detected in K-562 cells. Observed molecular weight by Western-blot: 45 kDa

**Dilutions** 

Recommended Dilution:

WB: 1:500-1:5000

**Validations** 

K-562 cells were subjected to SDS PAGE followed by western blot with Catalog No:107452(PAX1-Specific Antibody) at dilution of 1:1000