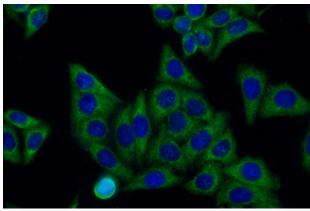

## **Validations**

SH-SY5Y cells were subjected to SDS PAGE followed by western blot with Catalog No:107449(SERPINE1 Antibody) at dilution of 1:2000

Immunofluorescent analysis of (-20oc Ethanol) fixed HepG2 cells using Catalog No:107449(SERPINE1 Antibody) at dilution of 1:100 and Alexa Fluor 488-congugated AffiniPure Goat Anti-Mouse IgG(H+L)