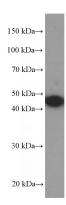

# **Antibody description**

PAI-1 Mouse Monoclonal antibody. Positive WB detected in SH-SY5Y cells, human plasma tissue, pig liver tissue. Positive IF detected in HepG2 cells. Observed molecular weight by Western-blot: 45-50 kDa

## **Validations**

SH-SY5Y cells were subjected to SDS PAGE followed by western blot with Catalog No:107449(SERPINE1 Antibody) at dilution of 1:2000

Immunofluorescent analysis of (-20oc Ethanol) fixed HepG2 cells using Catalog No:107449(SERPINE1 Antibody) at dilution of 1:100 and Alexa Fluor 488-congugated AffiniPure Goat Anti-Mouse IgG(H+L)