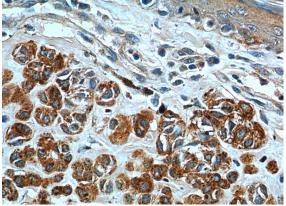

#### Validations

Immunohistochemistry of paraffin-embedded human malignant melanoma tissue slide using Catalog No:107426(MLANA Antibody) at dilution of 1:200 (under 10x lens).

Immunohistochemistry of paraffin-embedded human malignant melanoma tissue slide using Catalog No:107426(MLANA Antibody) at dilution of 1:200 (under 40x lens).