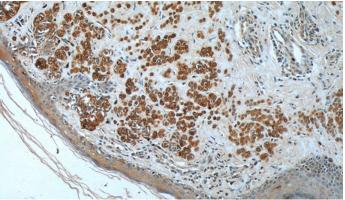

#### Validations

Immunohistochemistry of paraffin-embedded human malignant melanoma tissue slide using Catalog No:107426(MLANA Antibody) at dilution of 1:200 (under 10x lens).

Immunohistochemistry of paraffin-embedded human malignant melanoma tissue slide using Catalog No:107426(MLANA Antibody) at dilution of 1:200 (under 40x lens).