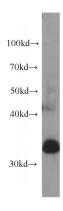

## **MEST antibody**

Catalog Number: 107423

**Product name** 

MEST antibody

**Specificity** 

Human, Mouse; other species not tested.

**Antibody description** 

MEST Mouse Monoclonal antibody. Positive IHC detected in human prostate cancer tissue. Positive WB detected in PC-3 cells. Observed molecular weight by Western-blot: 34 kDa

**Dilutions** 

Recommended Dilution:

WB: 1:500-1:5000

IHC: 1:50-1:500 **Validations** 

PC-3 cells were subjected to SDS PAGE followed by western blot with Catalog No:107423(MEST antibody) at dilution of 1:1000