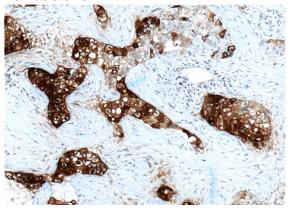

## **Validations**

Immunohistochemistry of paraffin-embedded human breast cancer tissue slide using Catalog No:107413(SCGB2A2 Antibody) at dilution of 1:200 (under 10x lens). heat mediated antigen retrieved with Tris-EDTA buffer(pH9).