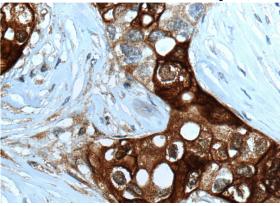

Immunohistochemistry of paraffin-embedded human breast cancer tissue slide using Catalog No:107413(SCGB2A2 Antibody) at dilution of 1:200 (under 40x lens). heat mediated antigen retrieved with Tris-EDTA buffer(pH9).