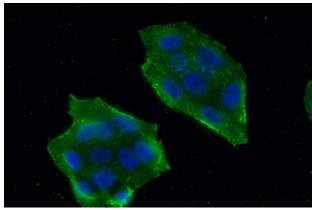

## **Antibody description**

MALT1 Mouse Monoclonal antibody. Positive IF detected in HeLa cells. Positive WB detected in HeLa cells. Observed molecular weight by Western-blot: 100 kDa

## **Validations**

HeLa cells were subjected to SDS PAGE followed by western blot with (MALT1 Antibody) at dilution of 1:1000

Immunofluorescent analysis of (10% Formaldehyde) fixed HeLa cells using Catalog No:107412(MALT1 Antibody) at dilution of 1:100 and Alexa Fluor 488-congugated AffiniPure Goat Anti-Mouse IgG(H+L)