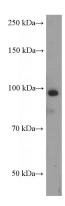

## **Antibody description**

MALT1 Mouse Monoclonal antibody. Positive IF detected in HeLa cells. Positive WB detected in HeLa cells. Observed molecular weight by Western-blot: 100 kDa

## **Validations**

HeLa cells were subjected to SDS PAGE followed by western blot with (MALT1 Antibody) at dilution of 1:1000

Immunofluorescent analysis of (10% Formaldehyde) fixed HeLa cells using Catalog No:107412(MALT1 Antibody) at dilution of 1:100 and Alexa Fluor 488-congugated AffiniPure Goat Anti-Mouse IgG(H+L)