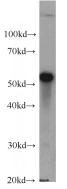

# **Antibody description**

LPCAT1 Mouse Monoclonal antibody. Positive WB detected in MCF7 cells. Positive IF detected in Hela. Observed molecular weight by Western-blot: 55kD

# MCF7 cells were subjected to SDS PAGE followed by western blot with Catalog No:107408(LPCAT1 antibody) at dilution of 1:500

Immunofluorescent analysis of Hela cells, using LPCAT1 antibody Catalog No: at 1:50 dilution and Rhodamine-labeled goat anti-mouse IgG (red).