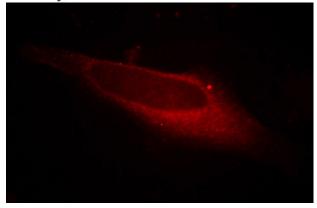

# **Antibody description**

LPCAT1 Mouse Monoclonal antibody. Positive WB detected in MCF7 cells. Positive IF detected in Hela. Observed molecular weight by Western-blot: 55kD

# MCF7 cells were subjected to SDS PAGE followed by western blot with Catalog No:107408(LPCAT1 antibody) at dilution of 1:500

Immunofluorescent analysis of Hela cells, using LPCAT1 antibody Catalog No: at 1:50 dilution and Rhodamine-labeled goat anti-mouse IgG (red).