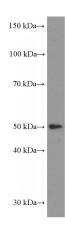

## LIPH antibody

Catalog Number: 107405

**Product name** 

LIPH antibody

**Specificity** 

Human; other species not tested.

**Antibody description** 

LIPH Mouse Monoclonal antibody. Positive WB detected in SW 1990 cells, BxPC-3 cells, COLO 320 cells. Positive IHC detected in human pancreas tissue, human colon cancer tissue. Observed molecular weight by Western-blot: 50 kDa

## **Validations**

SW 1990 cells were subjected to SDS PAGE followed by western blot with Catalog No:107405(LIPH Antibody) at dilution of 1:2000