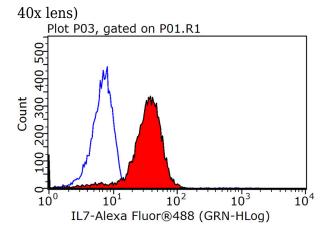

# IL-7 antibody

Catalog Number: 107403

1X10^6 HepG2 cells were stained with .2ug IL7 antibody (Catalog No:107403, red) and control antibody (blue). Fixed with 90% MeOH blocked with 3% BSA (30 min). Alexa Fluor 488-congugated AffiniPure Goat Anti-Mouse IgG(H+L) with dilution 1:1000.