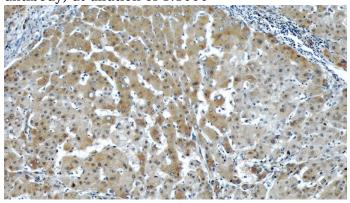

#### **Validations**

HepG2 cells were subjected to SDS PAGE followed by western blot with Catalog No:107403(IL7 antibody) at dilution of 1:1000

Immunohistochemical of paraffin-embedded human hepatocirrhosis using Catalog No:107403(IL7 antibody) at dilution of 1:50 (under 10x lens)

Immunohistochemical of paraffin-embedded human hepatocirrhosis using Catalog No:107403(IL7 antibody) at dilution of 1:50 (under