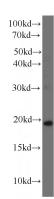

## Antibody description

IL-7 Mouse Monoclonal antibody. Positive WB detected in Hepg2 cells. Positive FC detected in HepG2 cells. Positive IHC detected in human hepat°Cirrhosis tissue, human skin tissue. Observed molecular weight by Western-blot: 17 kDa

#### **Validations**

HepG2 cells were subjected to SDS PAGE followed by western blot with Catalog No:107403(IL7 antibody) at dilution of 1:1000

Immunohistochemical of paraffin-embedded human hepatocirrhosis using Catalog No:107403(IL7 antibody) at dilution of 1:50 (under 10x lens)