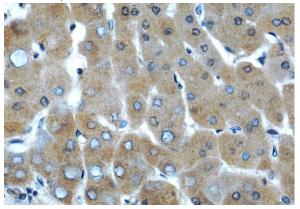

#### **Validations**

HepG2 cells were subjected to SDS PAGE followed by western blot with Catalog No:107403(IL7 antibody) at dilution of 1:1000

Immunohistochemical of paraffin-embedded human hepatocirrhosis using Catalog No:107403(IL7 antibody) at dilution of 1:50 (under 10x lens)

Immunohistochemical of paraffin-embedded human hepatocirrhosis using Catalog No:107403(IL7 antibody) at dilution of 1:50 (under